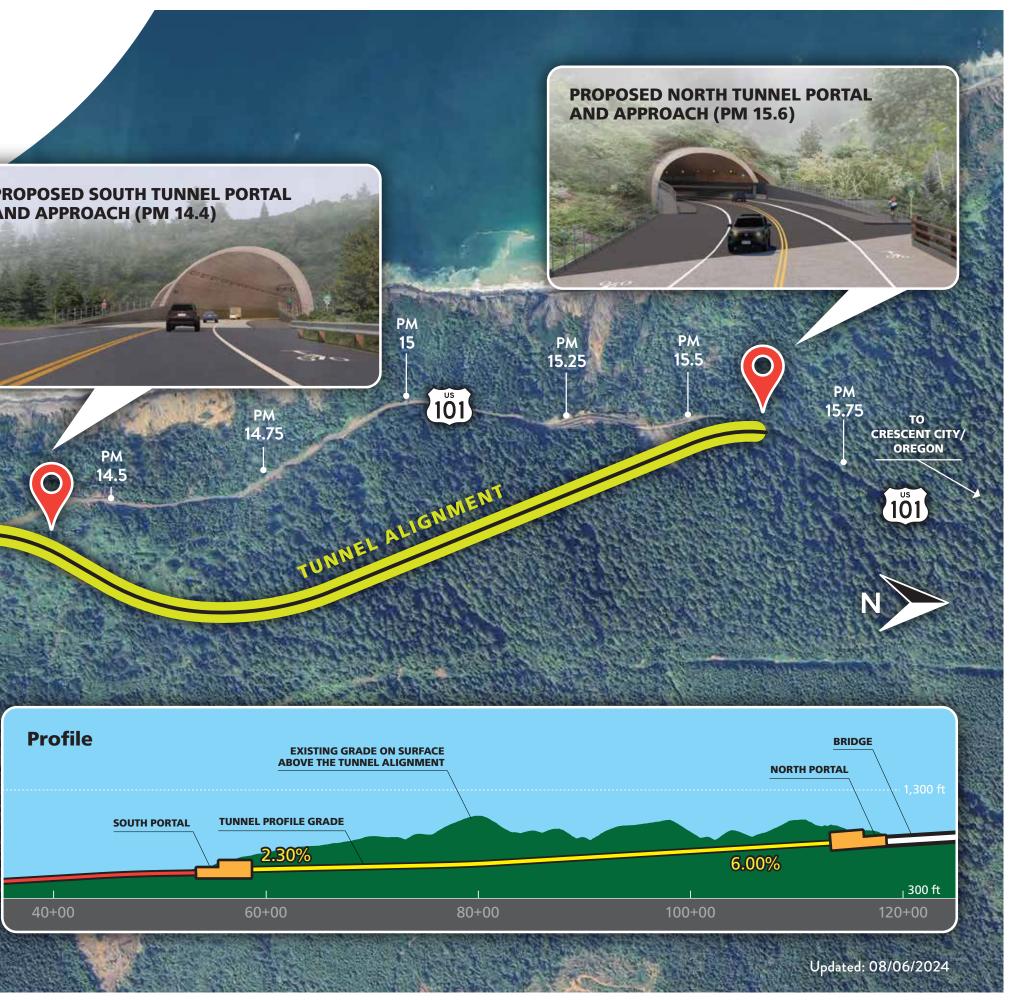

## **LCG Project Map**

**PROPOSED SOUTH TUNNEL PORTAL** AND APPROACH (PM 14.4)

PM 14.25