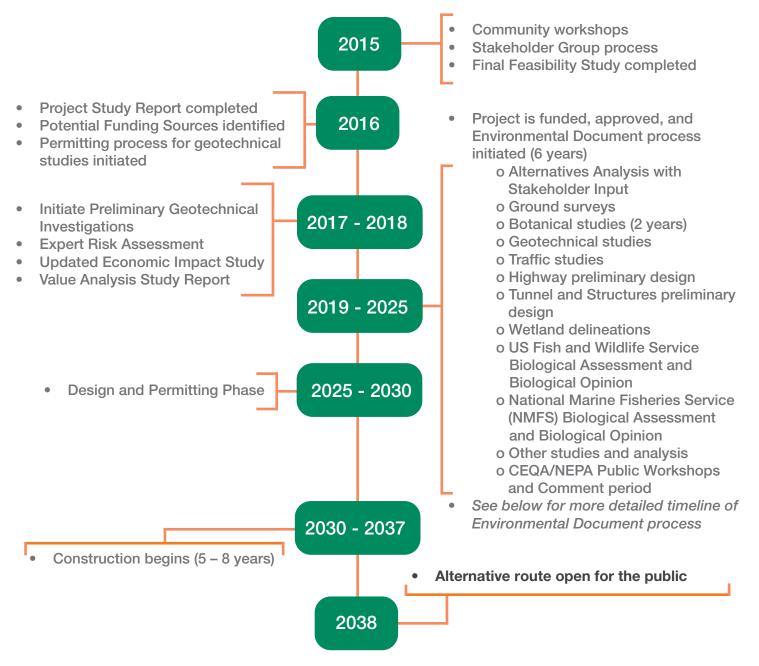

## **Project Timeline**

Identifying, planning, and constructing an alternative route at Last Chance Grade is a complex and lengthy process. Caltrans will need to conduct a variety of studies and analyses to support decision making throughout the process and secure stakeholder and community agreement along the way.

Below is a potential timeline that shows the sequence and timing of key project milestones under the assumption that the most expensive alternative with the lengthiest construction schedule (of those alternatives selected for further study in 2021) is selected at the end of the Environmental process.